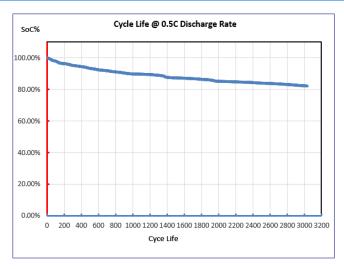

## **CELL FEATURES**

- ≥4,000 cycles at 80% Depth of Discharge at 0.5C
- Built with the safest Lithium Iron Phosphate chemistry in prismatic aluminum cells
- Nanometer LiFePO4 cathode ensures durability, higher power output performance, and superior lowtemperature performance
- 2C constant discharge rate outperforms normal 1C rate batteries
- Consistency of each individual cell maximizes packs capacity
- Copper stud terminal design, no welding needed, can use an impact gun
- Built to last, ideal for powering heavy-duty industrial vehicles and machines