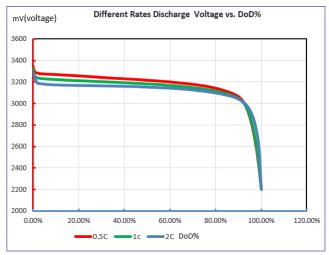

| OPERATIONAL SPECIFICATIONS        |            |  |
|-----------------------------------|------------|--|
| End-of-Charge Voltage             | 3.65V      |  |
| End-of-Discharge Voltage          | 2.2V       |  |
| Charging Method                   | 0.5C CC/CV |  |
| Recommended Charging Current      | ≤ 50A      |  |
| Max Peak Charge Current (for 10S) | 200A       |  |
| Charge Temperature Range          | 0∼50°C     |  |
| Discharge Temperature Range       | -20∼50°C   |  |