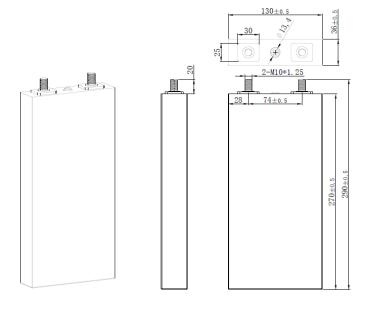

| MECHANICAL SPECIFICATIONS |                        |  |
|---------------------------|------------------------|--|
| Dimensions (LxWxH)        | 5.1 x 1.4 x 11.4in     |  |
|                           | 130 x 36 x290mm        |  |
| Weight                    | 2.7Kg                  |  |
| Terminal Type             | M10 Copper Nickel Bolt |  |
| Chemistry                 | LiFePO4                |  |
| Case Material             | Aluminum               |  |