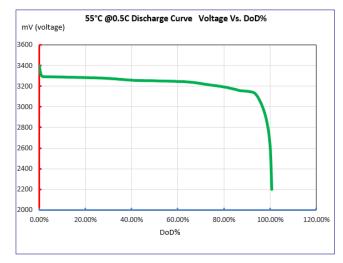

## PERFORMANCE CURVES

| COMPLIANCE SPECIFICATION |                                                            |  |
|--------------------------|------------------------------------------------------------|--|
|                          | UN38.3                                                     |  |
| Certifications           | CE                                                         |  |
|                          | ROHS                                                       |  |
|                          | MA (Certified to be explosion-proof in underground mining) |  |
|                          | ISO 9001                                                   |  |
| Shipping Classification  | UN3480, CLASS 9                                            |  |