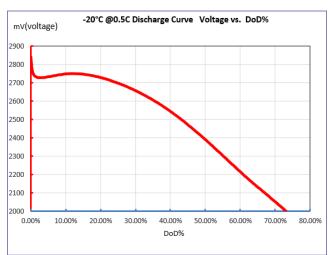

## PERFORMANCE CURVES

| COMPLIANCE SPECIFICATION |                                                            |  |
|--------------------------|------------------------------------------------------------|--|
|                          | UN38.3                                                     |  |
| Certifications           | CE                                                         |  |
|                          | ROHS                                                       |  |
|                          | MA (Certified to be explosion-proof in underground mining) |  |
|                          | ISO 9001                                                   |  |
| Shipping Classification  | UN3480, CLASS 9                                            |  |